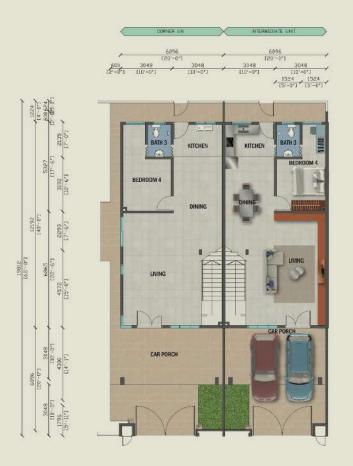

e Glass Panel Top Hung Window
- Cement Sand Bricks

- Bedroom & Kitchen
- - () Wall Finishes
- Light Gauge Galvanised Steel Roof Truss Non Abestos Sheet Celling
- Ground Floor Skim Coat Plaster Aluminium Frame Glass Panel Casement Windows

M.S. Grilles Door

- M.S. Frame Plywood Flush Door M.S. Frame PVC Door

- - Bathroom 1.2 & 3
- All Walls
- Bathrooms
- External Wall Living, Dining, Kitcher Master Bedroom, Family Hall
- 5' O' Height Glazed Wall Tiles Full Height Glazed Wall Tiles Ceramic Tiles
- k) Sanitary and Plumbing Fitting

- m) Internal Telephone Trunking & Cabling
- Sitting W.C Kitchen Sink 3 Nos Shower Head
- 13A Socket Outlet Ceiling Fan Points
- Door Bell
- n) Fencing 5' High PVC Coated Chain Link Fencing



#### Floor Plan

1,600 sq. ft. | 20' x 65' 4 Bedrooms & 3 Bathrooms









## **Conveniences at Your Fingertips**

With Elysium's strategic location in Puncak Alam, you can find all you need in the charming township. All conveniences and facilities are within close proximity so you do not need to travel far for anything.







3.183788, 101.440236

For more information, contact:

@ Office: 03-33447000 / Chiu: 012-5083812 / Nurul: 013-9165170

#### **Operating Hours:**

9:00am - 5:30pm

#### Company Address:

35-1, Wisma Mega, Jalan Miri, 41400 Klang, Selangor.

IMPERIAL LAND

Construction & Development https://imperial-land.com