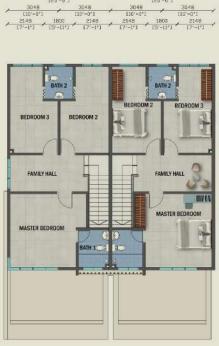

ass Panel Top Hung Window
- Cement Sand Bricks

- Bedroom & Kitchen
- - () Wall Finishes
- Light Gauge Galvanised Steel Roof Truss Non Abestos Sheet Celling
- Ground Floor Skim Coat Plaster Aluminium Frame Glass Panel Casement Windows

M.S. Grilles Door

- M.S. Frame Plywood Flush Door M.S. Frame PVC Door

- - Bathroom 1.2 & 3
- All Walls
- Bathrooms
- External Wall Living, Dining, Kitcher Master Bedroom, Family Hall
- 5' O' Height Glazed Wall Tiles Full Height Glazed Wall Tiles Ceramic Tiles
- k) Sanitary and Plumbing Fitting

- m) Internal Telephone Trunking & Cabling
- Sitting W.C Kitchen Sink 3 Nos Shower Head
- 13A Socket Outlet Ceiling Fan Points
- Door Bell
- n) Fencing 5' High PVC Coated Chain Link Fencing



#### Floor Plan

1,600 sq. ft. | 20' x 65' 4 Bedrooms & 3 Bathrooms









## **Conveniences at Your Fingertips**

With Elysium's strategic location in Puncak Alam, you can find all you need in the charming township. All conveniences and facilities are within close proximity so you do not need to travel far for anything.







3.183788, 101.440236

For more information, contact:

@ Office: 03-33447000 / Chiu: 012-5083812 / Nurul: 013-9165170

#### **Operating Hours:**

9:00am - 5:30pm

#### Company Address:

35-1, Wisma Mega, Jalan Miri, 41400 Klang, Selangor.

IMPERIAL LAND

Construction & Development https://imperial-land.com