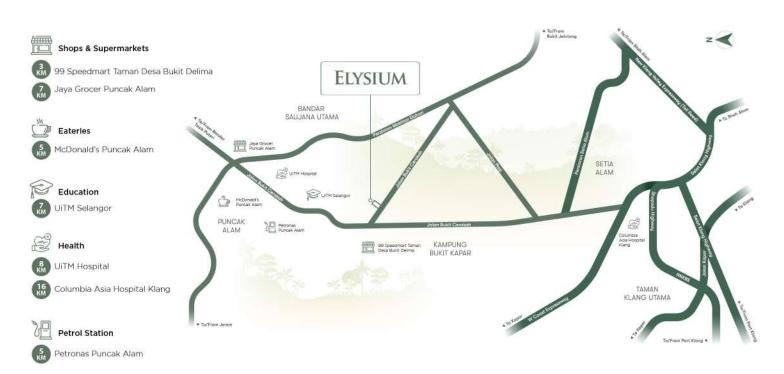

## **Conveniences at Your Fingertips**

With Elysium's strategic location in Puncak Alam, you can find all you need in the charming township. All conveniences and facilities are within close proximity so you do not need to travel far for anything.

3.183788, 101.440236

For more information, contact:

@ Office: 03-33447000 / Chiu: 012-5083812 / Nurul: 013-9165170